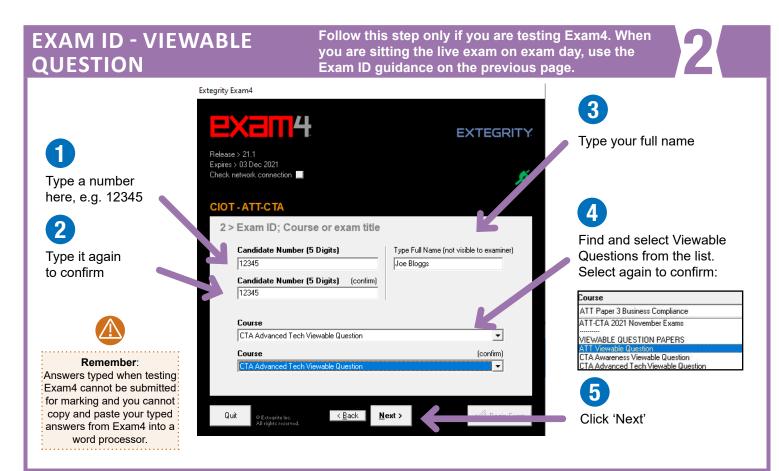

#### **START OR SAVE**

Follow this step only when you are sitting the live exam on exam day. If you are testing Exam4, skip to the Exam ID guidance on the next page.

**EXAM ID - LIVE EXAM** 