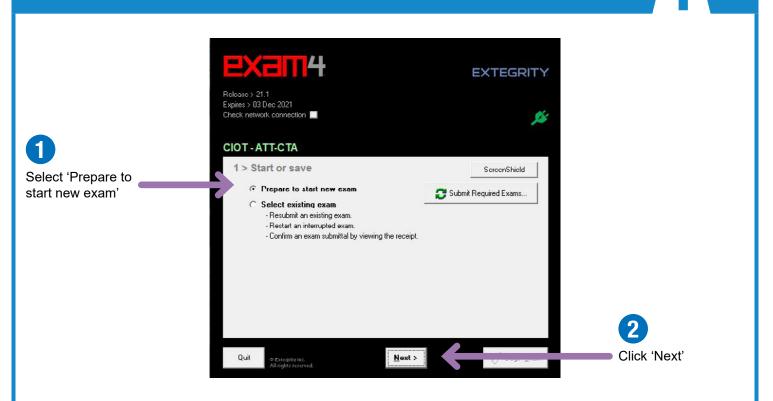

#### **START OR SAVE**

Follow this step only when you are sitting the live exam on exam day. If you are testing Exam4, skip to the Exam ID guidance on the next page.

**EXAM ID - LIVE EXAM** 