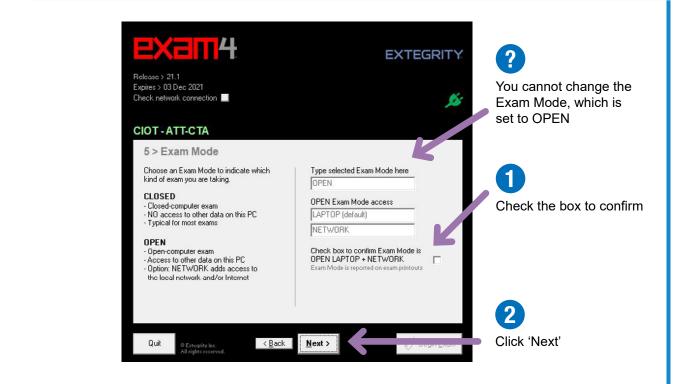

#### **START OR SAVE**



Follow this step only when you are sitting the live exam on exam day. If you are testing Exam4, skip to the Exam ID guidance on the next page.

**EXAM ID - LIVE EXAM** 





#### ACCESSIBILITY



You will need to manage your exam timing outside of Exam4. Your exam start time will

begin when you 'Fetch' your question paper. The exam will not end automatically after the allotted time. You are responsible for ending it at the correct time.

?

You **must** use a personal alarm so you know when to end your exam. You could also set your own alarms to alert you at your chosen intervals during your exam

#### NOTICE OF INSTRUCTIONS





#### **EXAM MODE**



#### **ALMOST READY TO BEGIN**

|                                       | EXEII                                                               | 4                                                            | EXTEGRITY   |                                        |
|---------------------------------------|---------------------------------------------------------------------|--------------------------------------------------------------|-------------|----------------------------------------|
|                                       | xpires > 03 Dec 2021<br>Theck network connection                    | -                                                            | <b>J</b> ás |                                        |
|                                       | CIOT - ATT-CTA