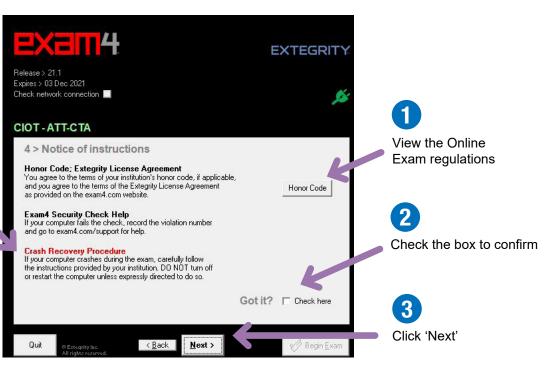

#### **START OR SAVE**



Follow this step only when you are sitting the live exam on exam day. If you are testing Exam4, skip to the Exam ID guidance on the next page.

**EXAM ID - LIVE EXAM** 





#### ACCESSIBILITY



You will need to manage your exam timing outside of Exam4. Your exam start time will

begin when you 'Fetch' your question paper. The exam will not end automatically after the allotted time. You are responsible for ending it at the correct time.

?

You **must** use a personal alarm so you know when to end your exam. You could also set your own alarms to alert you at your chosen intervals during your exam

#### NOTICE OF INSTRUCTIONS





#### **EXAM MODE**



#### **ALMOST READY TO BEGIN**

|                                       | EXEII                                                               | 4                                                            | EXTEGRITY   |                                        |
|---------------------------------------|---------------------------------------------------------------------|--------------------------------------------------------------|-------------|----------------------------------------|
|                                       | xpires > 03 Dec 2021<br>Theck network connection                    | -                                                            | <b>J</b> ás |                                        |
|                                       | CIOT - ATT-C