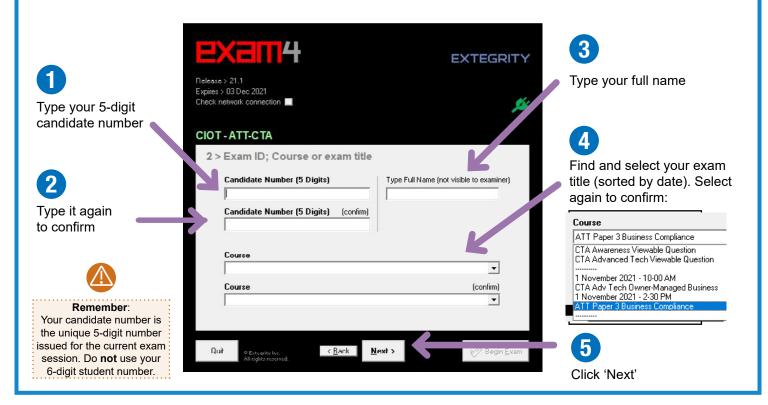

#### **START OR SAVE**

Follow this step only when you are sitting the live exam on exam day. If you are testing Exam4, skip to the Exam ID guidance on the next page.

**EXAM ID - LIVE EXAM** 