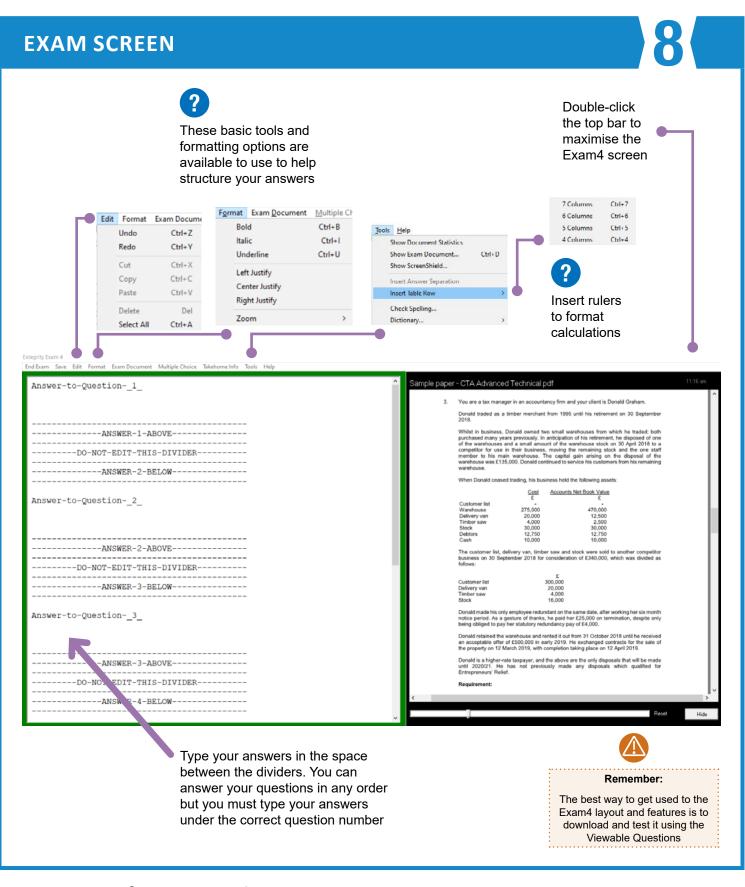

|             | Click 'Begin Exam'                     |
| Do not wait:<br>u do not need to wait | Wait for                                                            | the instruction to begin your exam. Wai                      | t!          |                                        |
| e for further instruction.            | If you are                                                          | taking a remote exam, follow the written instructions.       |             |                                        |
|                                       |                                                                     |                                                              |             |                                        |

#### FETCH YOUR QUESTION PAPER





# For more information about Exam4, visit www.tax.org.uk/onlineexams