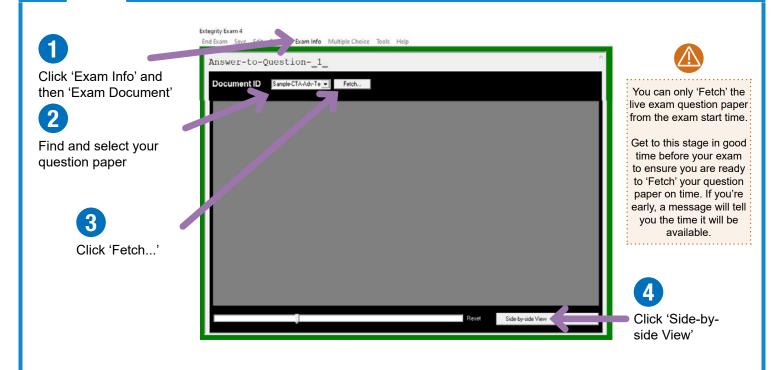

|             | Click 'Begin Exam'                     |
| Do not wait:<br>u do not need to wait | Wait for                                                            | the instruction to begin your exam. Wai                      | t!          |                                        |
| e for further instruction.            | If you are                                                          | taking a remote exam, follow the written instructions.       |             |                                        |
|                                       |                                                                     |                                                              |             |                                        |

#### FETCH YOUR QUESTION PAPER





# For more information about Exam4, visit www.tax.org.uk/onlineexams