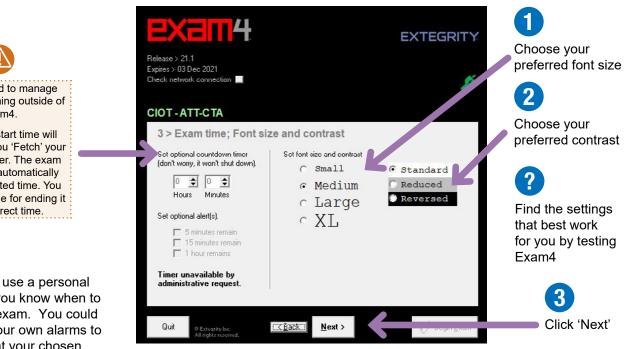

#### ACCESSIBILITY

You will need to manage your exam timing outside of Exam4. Your exam start time will

begin when you 'Fetch' your question paper. The exam will not end automatically after the allotted time. You are responsible for ending it at the correct time.

?

You **must** use a personal alarm so you know when to end your exam. You could also set your own alarms to alert you at your chosen intervals during your exam