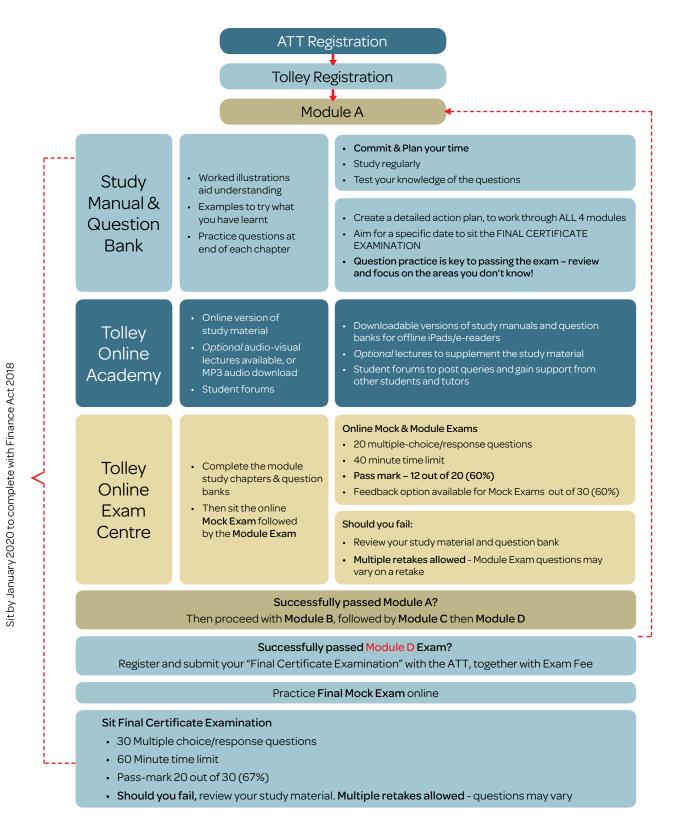

## THE STUDY PROCESS

| STEP | WHAT                                                                       | WHAT YOU DO & RECEIVE                                                                                                                                                                                                       | FEE                    |
|------|----------------------------------------------------------------------------|-----------------------------------------------------------------------------------------------------------------------------------------------------------------------------------------------------------------------------|------------------------|
| 1    | Register with<br>the <b>ATT</b>                                            | <ul> <li>You must:</li> <li>Pay Student Registration Fee</li> <li>You will receive:</li> <li>Your ATT Student<br/>Registration Number</li> </ul>                                                                            | £50                    |
| 2    | Register with<br><b>Tolley</b>                                             | <ul> <li>You must:</li> <li>Submit your ATT Student Number<br/>and pay study fee</li> <li>You will receive:</li> <li>Study Manual &amp; Question Bank</li> <li>Online Academy &amp; Exam<br/>Centre Access</li> </ul>       | £350<br>+<br>£35 (VAT) |
| 3    | Study                                                                      | <ul> <li>You must:</li> <li>Study and pass each Module<br/>Exam in order</li> <li>You will receive:</li> <li>A PDF entitled "Eligibility to Sit<br/>Final Certificate Examination"<br/>when passed all 4 Modules</li> </ul> | -                      |
| 4    | Register with<br>the <b>ATT</b> to Sit<br>Final Certificate<br>Examination | <ul> <li>You must:</li> <li>Submit your "Eligibility to Sit<br/>Final Certificate Examination"<br/>PDF document to the ATT</li> <li>Pay the Exam Fee</li> </ul>                                                             | £100                   |
| 5    | Sit Final<br>Certificate<br>Examination<br>with <b>Tolley</b>              | <ul> <li>You must:</li> <li>Sit the Final Mock</li> <li>Then sit the Final Certificate<br/>Examination</li> <li>When passed, you will receive:</li> <li>Foundation Certificate<br/>from the ATT</li> </ul>                  | -                      |